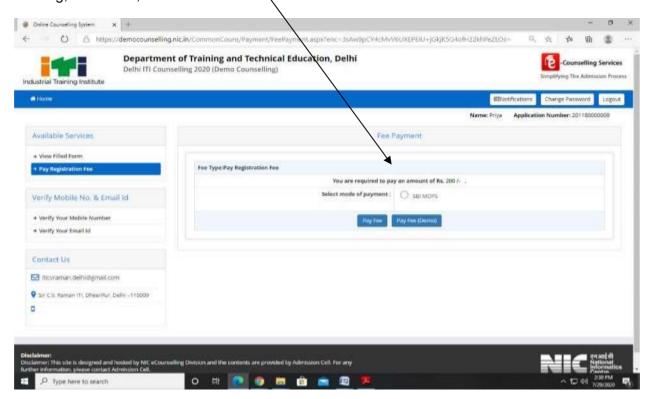

E" on a white sheet and upload its PDF.

If candidate does not have a certificate then candidate should give an undertaking stating "his/her correct information, reason for not uploading the certificate that "Candidate would submit his/her certificate at the time of admission and non-submission of certificate at the time of admission would lead to cancellation of admission and removal of candidate from further counselling" and upload his/her (signed copy) of this information in PDF format.

The following screen will appear.



Click on check & verify column (self-verified check box)

There after the candidate needs to press "Save and Final Submit" button

Then the candidate needs to "Pay the online Registration Fee" of Rs 200 through internet banking, debit card, credit card and UPL etc.



After payment of registration fee, there would be preliminary Verification of candidate's uploaded documents. During this process the documents uploaded by the candidate would be compared with the details filled by the candidate by ITI officials. This process would normally take around 2 working days after filing of application by the candidate.

If some discrepancy is detected in the candidate's details then the same would be informed to the candidate. The candidate can view the same after logging in to online admission portal. The candidates need to get the discrepancy removed within stipulated time i.e. Last date of verification and get his application verified for being eligible to participate in admission. For removal of discrepancy candidate needs to upload the requisite document i