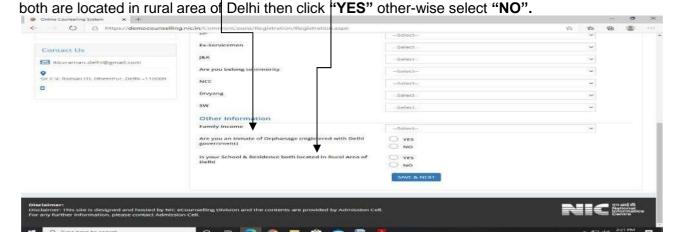

#### **WEIGHTAGE**

- Rural Area candidate subject to condition that 5% of marks obtained Both the school and residence of the candidate should be Located in Rural Area of Delhi (as per Annexure IX)
- 2. Defense Personnel Quota.