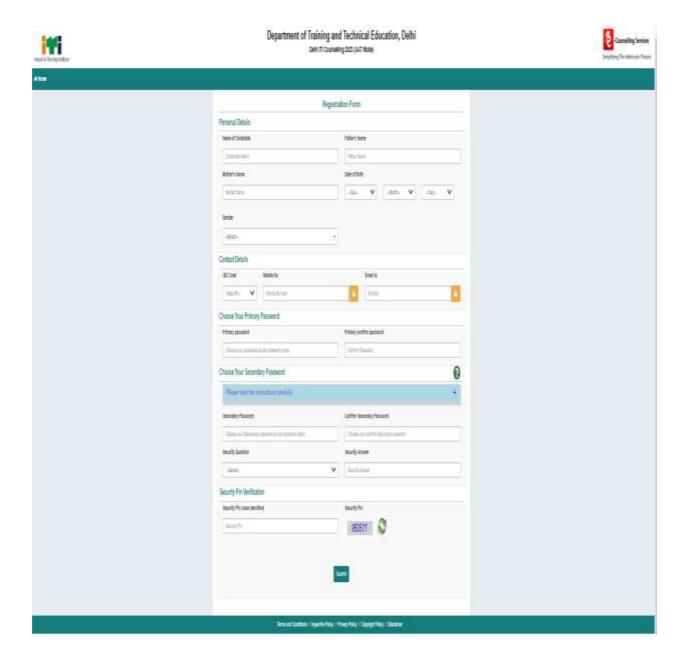

information is subject to change and same may be intimated on online admission website.

# Online admission 2023 new candidate registration Form/Choice filling/Verification Instructions

For new registration candidate needs to visit Online Admission Portal "itidelhi.admissions.nic.in" and click on "New Candidate Registration" as below

Candidates who have already generated "**Application Number** can log into the portal by using "Application number, password and Security Pin"

Candidate must read the important instructions given on the page.



After clicking on "New Candidate Registration" button the following "Candidate Consent" will appear on the screen. Candidate must click on "I agree" to proceed forward.



After accepting the "Candidate **Consent**" the following page will appear.



Candidate needs to fill all the details and create the password.

**TO CREATE A PASSWORD:** Password should be at least minimum 8 characters long and should contain at least one Uppercase character(s) (A-Z), at least one Lowercase character(s) (a-z) and at least one special character(s) (i.e.! \$ % ^ \* @ # & etc.). The candidate is advised to keep his/her Online Registration Password secure and not to share as it can be misused by others. Maintaining the secrecy of the password will be the sole responsibility of the candidate himself/herself.

Candidate should note down "Application Number" and "Password" for future reference and press "Submit" Button.

The following page will appear on Submitting.



A candidate needs to check his /her details and if all details are correct then click