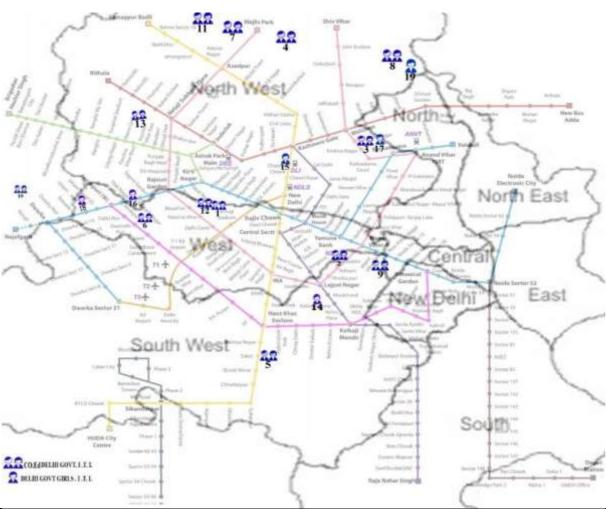

|                                                                                                                                                    |                                                                                                                                                                                  |                   |
| Other State/OBC                                            |                                                                                                                                                    |                                                                                                                                                                                  |                   |

## MAP WITH ITIS LOCATION



| Department of Training & Technical Education List of Industrial Training Institute's in Delhi |                                    |               |       |                                                   |               |  |
|-----------------------------------------------------------------------------------------------|------------------------------------|---------------|-------|---------------------------------------------------|---------------|--|
| S.<br>No                                                                                      | Name of Government ITI's           | ZONE          | S. No | Name of Government ITI's                          | ZONE          |  |
| 1                                                                                             | ITI, Pusa