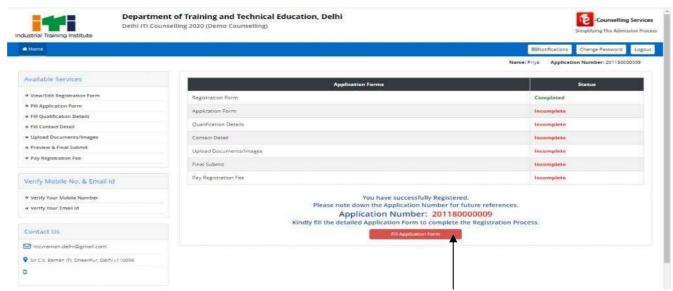

.

**TO CREATE A PASSWORD:** Password should be at least minimum 8 characters long and should contain at least one Uppercase character(s) (A-Z), at least one Lowercase character(s) (a-z) and at least one special character(s) (i.e.! \$ % ^ \* @ # & etc.). The candidate is advised to keep his/her Online Registration Password secure and not to share as it can be misused by others. Maintaining the secrecy of the password will be the sole responsibility of the candidate himself/herself.

Candidate should note down "Application Number" and "Password" for future reference and press "Submit" Button.

The following page will appear on Submitting.



A candidate needs to check his /her details and if all details are correct then click "Final Submit". On "Submitting "the following page will appear.



Now the candidate needs to fill all the details by Clicking on "Fill **Application Form**" button. After clicking the following form will appear on the screen.

| Avail able Services                        |