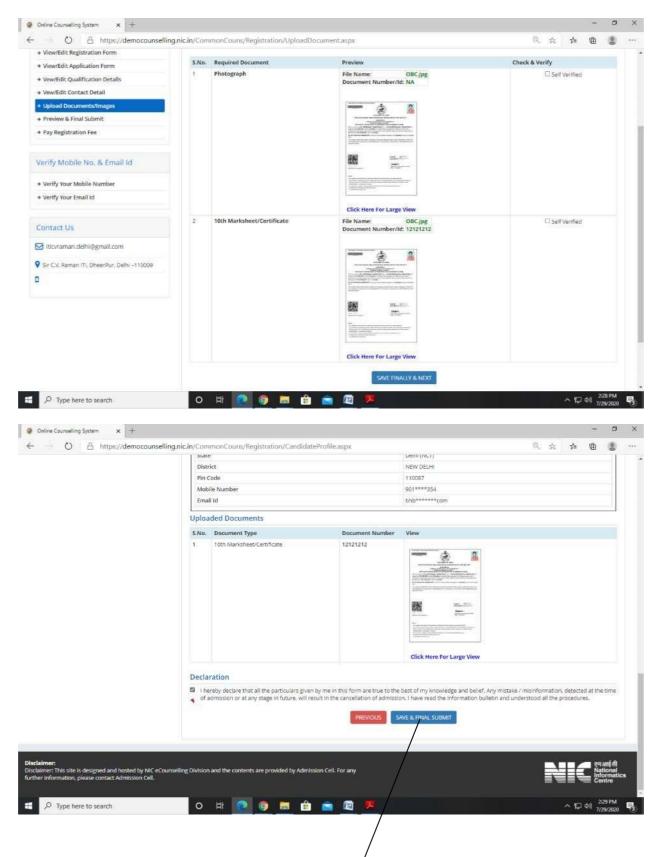

the column provided and when all



#### "Submit and Preview"

Candidate needs to upload all the documents as asked to upload in the portal. If portal asks for uploading some document which is not relevant to the candidate then the candidate should write "NOT APPLICABLE" on a white sheet and upload its PDF.

If candidate does not have a certificate then candidate should give an undertaking stating "his/her correct information, reason for not uploading the certificate that "Candidate would submit his/her certificate at the time of admission and non-submission of certificate at the time of admission would lead to cancellation of admission and removal of candidate from further counselling" and upload his/her (signed copy) of this information in PDF format.

The following screen will appear.



Click on check & verify column (self-verified check box)

There after the candidate needs to press "Save and Final Submit" button

Then the candidate needs to "Pay the online Registration Fee" of Rs 200 through internet banking, debit card, credit card and UPL etc.



After payment of registration fee, there would be preliminary Verification of candidate's uploaded documents. During this process the documents uploaded by the candidate would be compared with the details filled by the candidate by ITI officials. This process would normally take around 2 working days after filing of application by the candidate.

If some discrepancy is detected in the candidate's details then the same would be informed to the candidate. The candidate can view the same after logging in to online admission po