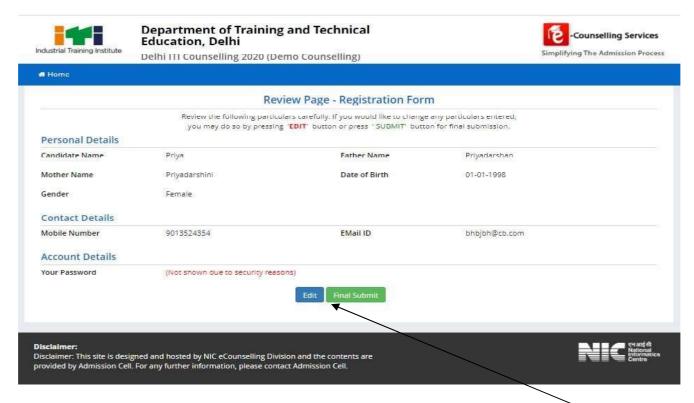

orward.



After accepting the "Candidate **Consent**" the following page will appear.



Candidate needs to fill all the details and create the password.

**TO CREATE A PASSWORD:** Password should be at least minimum 8 characters long and should contain at least one Uppercase character(s) (A-Z), at least one Lowercase character(s) (a-z) and at least one special character(s) (i.e.! \$ % ^ \* @ # & etc.). The candidate is advised to keep his/her Online Registration Password secure and not to share as it can be misused by others. Maintaining the secrecy of the password will be the sole responsibility of the candidate himself/herself.

Candidate should note down "Application Number" and "Password" for future reference and press "Submit" Button.

The following page will appear on Submitting.



A candidate needs to check his /her details and if all details are correct then click "Final Submit". On "Submitting "the following page will appear.



Now the candidate needs to fill all the details by Clicking on "Fill **Application Form**" button. After clicking the following form will appear on the screen.

| Avail able Services                        |