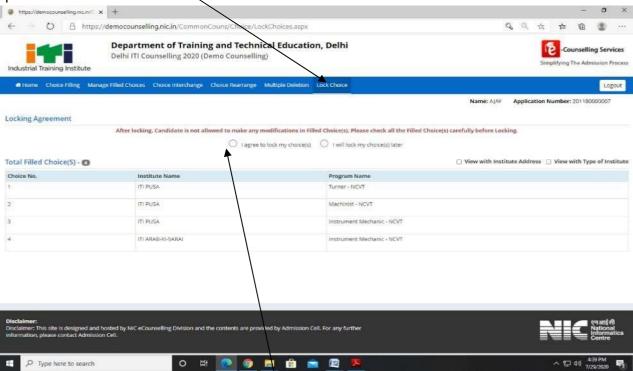

referred trade/ITI choice to be given as 1st preference and the preference of the choice would become less preferred as the choice number increases.



Candidate can change the Priority of his/her filled choice by clicking on **up or down** buttons given on the right side of filled choice.

Candidate can use various drop down filters as given above to sort available choices in convenient formats.

Candidate can also change the priority of his/her choices by using choices in Top menu bar.

Thereafter candidate can select" **Save and Continue**" or "**Save and go to home**" as applicable to save choices.

#### The following screen will appear



After saving the candidate needs to lock choices. For locking click on "Choice filling and Locking" option and then click on "lock choice" button.



Now select the round button "I agree to lock my choices".



The above dialogue box will appear on the screen. Candidate needs to fill the **Password** in the dialogue box and click on submit. The following screen will appear and confirm that candidate's choices are "**Locked**".



Choices once locked cannot be changed and would be treated as final.

Candidate can print locked choices by clicking on "Print Locked Choice" Button.



Candidate can print verification Letter by clicking on "Print Verification Letter".

# **IMPORTANT INSTRUCTIONS FOR ADMISSION**

- 1. Name of candidate, <u>Father's Name, Mother's Name and Date of Birth</u> must be written as given in <u>School's/Board's Certificate</u>.
- 2. Qualifying Board of the candidate: List of recognized boards for secondary exams is