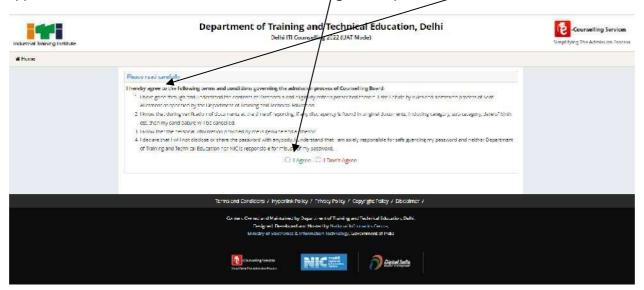

ect to change and same may be intimated on onlineadmission website.

The above information is subject to change and same may be intimated on online admission website.

# Online admission 2023 new candidate registration Form/Choice filling/Verification Instructions

For new registration candidate needs to visit Online Admission Portal "itidelhi.admissions.nic.in" and click on "New Candidate Registration" as below

Candidates who have already generated "**Application Number** can log into the portal by using "Application number, password and Security Pin"

Candidate must read the important instructions given on the page.



After clicking on "New Candidate Registration" button the following "Candidate Consent" will appear on the screen. Candidate must click on "I agree" to proceed forward.



After accepting the "Candidate **Consent**" the following page will appear.



Candidate needs to fill all the details and create the password.

**TO CREATE A PASSWORD:** Password should be at least minimum 8 characters long and should contain at least one Uppercase character(s) (A-Z), at least one Lowercase character(s) (a-z) and at least one special character(s) (i.e.! \$ % ^ \* @ # & etc.). The candidate is advised to keep his/her Online Registration Password secure and not to share as it can be misused by others. Maintaining the secrecy of the password will be the sole responsibility of the candidate himself/herself.

Candidate should note down "Application Number" and "Password" for future reference and press "Submit" Button.

The following page will appear on Submitting.



A candi