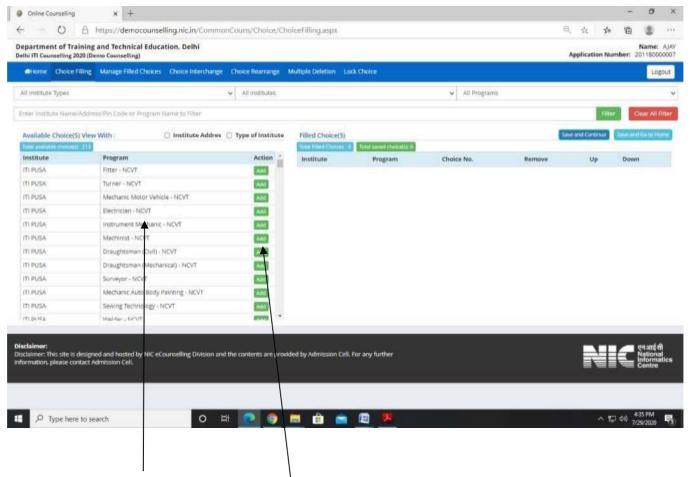

on as possible so that his application gets verified and he/she would be able to participate in admission process.

Non verified candidates would not be able to participate in admission process.

In some deserving objection/discrepancy cases the candidate may verified subject to submission of undertaking by the candidate that he/she would get the discrepancy removed at the time of admission otherwise his/her allotted seat may be withdrawn and he/she would be out of further counselling's.

After verification the candidate needs to log into the online admission portal and fill Trade/ITI choices for participation in online admission process. The following screen will appear.



The candidate should click on "Choice filling and locking" for filling choices.

The following screen will appear.



The available ITI/Trade choices will appear on the Lift side. The candidate needs to click on "ADD CHOICE" to select choice. After clicking on "Add" button the selected choice will appear on right side. Candidate should fill as many choices as possible to increase his/her chances of getting a seat allotted.

The location of various ITI's is available in prospectus. Candidates may use this information to find out the distance of ITI from his/her place of residence.

The higher choice seat would be first considered for allotment to the candidate and if that seat is not available then the next lower choice seat would be considered and so on. Choice number "1" would be the highest choice in order of preference.

The Trades/ITI's for which a candidate is **not eligible** would **not** be show