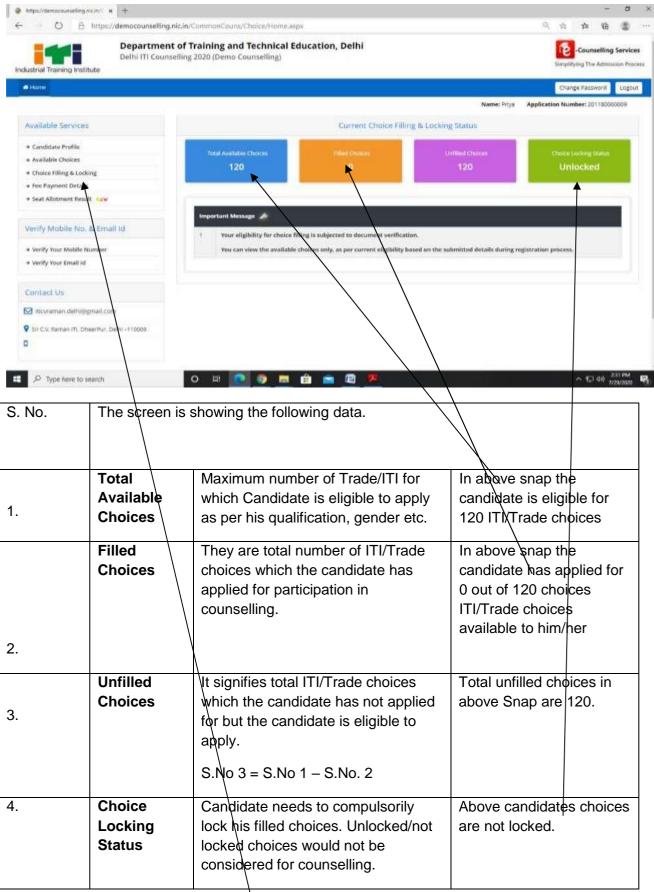

ed time of verification so it is in the interest of candidate to get the objection/ discrepancy removed (if any) as soon as possible so that his application gets verified and he/she would be able to participate in admission process.

Non verified candidates would not be able to participate in admission process.

In some deserving objection/discrepancy cases the candidate may verified subject to submission of undertaking by the candidate that he/she would get the discrepancy removed at the time of admission otherwise his/her allotted seat may be withdrawn and he/she would be out of further counselling's.

After verification the candidate needs to log into the online admission portal and fill Trade/ITI choices for participation in online admission process. The following screen will appear.



The candidate should click on "Choice filling and locking" for filling choices.

The following screen will appear.



The available ITI/Trade choices will appear on the Lift side. The candidate needs to click on "ADD CHOICE" to select choice. After clicking on "Add" button the selected choice will appear on right side. Candidate should fill as many choices as possible to increase his/her chances of getting a seat allotted.

The location of various ITI's is available in prospectus. Candidates may use this information to find out the distance of ITI from his/her place of residence.

The higher choice seat would be first considered for allotment to the candidate and if that seat is not available then the next lower choice seat would be considered and so on. Choice number "1" would be the hi