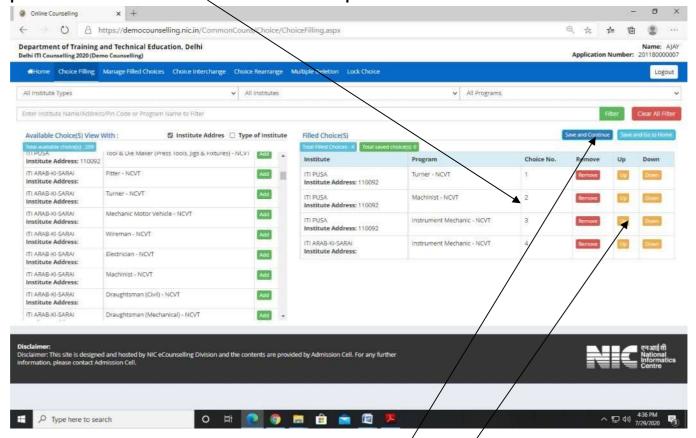

o on. Choice number "1" would be the highest choice in order of preference.

The Trades/ITI's for which a candidate is **not eligible** would **not** be shown in the "**Total Available choice column**". Eg. If a candidate is **male** then he would not be shown "**all women courses in coed ITI's**" and "**all trades of women ITI's**". Similarly if a candidate does not have mathematics and science in qualifying exam then trades which had entry qualification of mathematics and science would not be displayed to him/her.

Only the choices which the candidate has filled and locked would be considered for admission in order of preference i.e. most preferred trade/ITI choice to be given as 1st preference and the preference of the choice would become less preferred as the choice number increases.



Candidate can change the Priority of his/her filled choice by clicking on **up or down** buttons given on the right side of filled choice.

Candidate can use various drop down filters as given above to sort available choices in convenient formats.

Candidate can also change the priority of his/her choices by using choices in Top menu bar.

Thereafter candidate can select" **Save and Continue**" or "**Save and go to home**" as applicable to save choices.

#### The following screen will appear



After saving the candidate needs to lock choices. For locking click on "Choice filling and Locking" option and then click on "lock choice" button.



Now select the round button "I agree to lock my choices".



The above dialogue box will appear on the screen. Candidate needs to fill the **Passwor