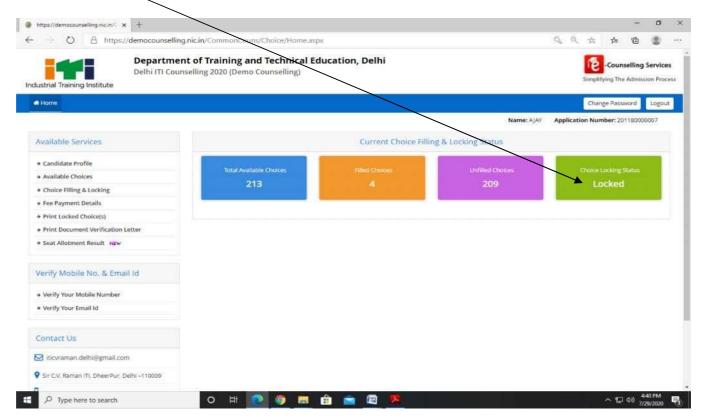

hoice.

Candidate can use various drop down filters as given above to sort available choices in convenient formats.

Candidate can also change the priority of his/her choices by using choices in Top menu bar.

Thereafter candidate can select" **Save and Continue**" or "**Save and go to home**" as applicable to save choices.

#### The following screen will appear



After saving the candidate needs to lock choices. For locking click on "Choice filling and Locking" option and then click on "lock choice" button.



Now select the round button "I agree to lock my choices".



The above dialogue box will appear on the screen. Candidate needs to fill the **Password** in the dialogue box and click on submit. The following screen will appear and confirm that candidate's choices are "**Locked**".



Choices once locked cannot be changed and would be treated as final.

Candidate can print locked choices by clicking on "Print Locked Choice" Button.



Candidate can print verification Letter by clicking on "Print Verification Letter".

# **IMPORTANT INSTRUCTIONS FOR ADMISSION**

- 1. Name of candidate, <u>Father's Name, Mother's Name and Date of Birth</u> must be written as given in <u>School's/Board's Certificate</u>.
- 2. Qualifying Board of the candidate: List of recognized boards for secondary exams is provided in the prospectus. Candidate must check the validity of his qualifying board before registering. In case, there is any clarification sought by the verifying Government ITI /DTTE /CAO regarding equivalency of the eligibility qualification certificate furnished by the candidat