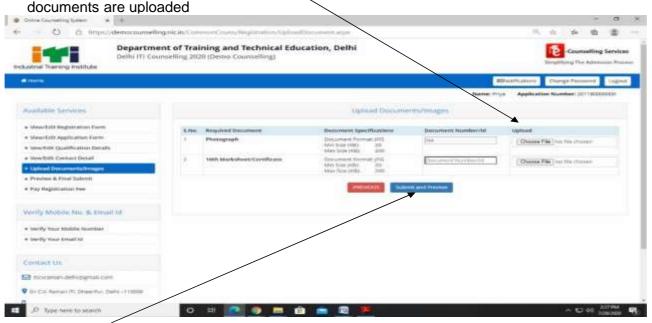

at page no 62.



When candidate has filled details of all the subjects and **extra rows** for input of marks are left then candidate needs to select "**Not Applicable**" option in the extra rows.

If subject of candidate is not available in the drop down menu then select "Other Subject" and fill marks as applicable.



The following Page will appear.

The candidate needs to upload the documents as required in support of his claim made in the application form.

The candidate needs to upload the document in format and size as given in Document specifications as shown on table in the online admission portal.

The candidate needs to click on **Choose file** and select the document to be uploaded and upload the document. Document number needs to be filled in the column provided and when all



#### "Submit and Preview"

Candidate needs to upload all the documents as asked to upload in the portal. If portal asks for uploading some document which is not relevant to the candidate then the candidate should write "NOT APPLICABLE" on a white sheet and upload its PDF.

If candidate does not have a certificate then candidate should give an undertaking stating "his/her correct information, reason for not uploading the certificate that "Candidate would submit his/her certificate at the time of admission and non-submission of certificate at the time of admission would lead to cancellation of admission and removal of candidate from further counselling" and upload his/her (signed copy) of this information in PDF format.

The following screen will appear.



Click on check & verify column (