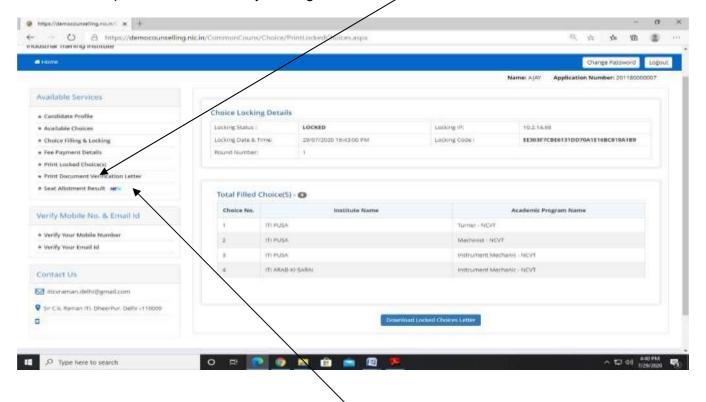

ty of his/her choices by using choices in Top menu bar.

Thereafter candidate can select" **Save and Continue**" or "**Save and go to home**" as applicable to save choices.

#### The following screen will appear



After saving the candidate needs to lock choices. For locking click on "Choice filling and Locking" option and then click on "lock choice" button.



Now select the round button "I agree to lock my choices".



The above dialogue box will appear on the screen. Candidate needs to fill the **Password** in the dialogue box and click on submit. The following screen will appear and confirm that candidate's choices are "**Locked**".



Choices once locked cannot be changed and would be treated as final.

Candidate can print locked choices by clicking on "Print Locked Choice" Button.



Candidate can print verification Letter by clicking on "Print Verification Letter".

# **IMPORTANT INSTRUCTIONS FOR ADMISSION**

- 1. Name of candidate, <u>Father's Name, Mother's Name and Date of Birth</u> must be written as given in <u>School's/Board's Certificate</u>.
- 2. Qualifying Board of the candidate: List of recognized boards for secondary exams is provided in the prospectus. Candidate must check the validity of his qualifying board before registering. In case, there is any clarification sought by the verifying Government ITI /DTTE /CAO regarding equivalency of the eligibility qualification certificate furnished by the candidate, the same must be produced by the candidates from the appropriate authority in the matter. In absence of the equivalency certificate, candidate credent