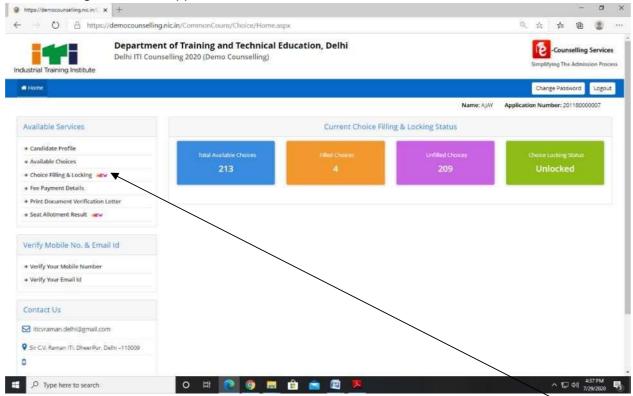

displayed to him/her.

Only the choices which the candidate has filled and locked would be considered for admission in order of preference i.e. most preferred trade/ITI choice to be given as 1st preference and the preference of the choice would become less preferred as the choice number increases.



Candidate can change the Priority of his/her filled choice by clicking on **up or down** buttons given on the right side of filled choice.

Candidate can use various drop down filters as given above to sort available choices in convenient formats.

Candidate can also change the priority of his/her choices by using choices in Top menu bar.

Thereafter candidate can select" **Save and Continue**" or "**Save and go to home**" as applicable to save choices.

#### The following screen will appear



After saving the candidate needs to lock choices. For locking click on "Choice filling and Locking" option and then click on "lock choice" button.



Now select the round button "I agree to lock my choices".



The above dialogue box will appear on the screen. Candidate needs to fill the **Password** in the dialogue box and click on submit. The following screen will appear and confirm that candidate's choices are "**Locked**".



Choices once locked cannot be changed and would be treated as final.

Candidate can print locked choices by clicking on "Print Locked Choice" Button.



Candidate can print verification Letter by clicking on "Print Verification Letter".

# **IMPORTANT INSTRUCTIONS FOR ADMISSION**

- 1. Name of candidate, <u>Father's Name, Mother's Name and Date of Birth</u> must