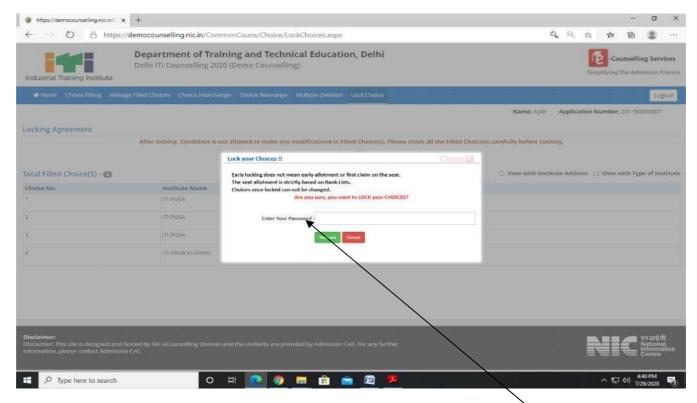

he preference of the choice would become less preferred as the choice number increases.



Candidate can change the Priority of his/her filled choice by clicking on **up or down** buttons given on the right side of filled choice.

Candidate can use various drop down filters as given above to sort available choices in convenient formats.

Candidate can also change the priority of his/her choices by using choices in Top menu bar.

Thereafter candidate can select" **Save and Continue**" or "**Save and go to home**" as applicable to save choices.

#### The following screen will appear



After saving the candidate needs to lock choices. For locking click on "Choice filling and Locking" option and then click on "lock choice" button.



Now select the round button "I agree to lock my choices".



The above dialogue box will appear on the screen. Candidate needs to fill the **Password** in the dialogue box and click on submit. The following screen will appear and confirm that candidate's choices are "**Locked**".



Choices once locked cannot be changed and would be treated as final.

Candidate can print locked choices by clicking on "Print Locked Choice" Button.



Candidate can print verification Letter by clicking on "Print Verification Letter".

# **IMPORTANT INSTRUCTIONS FOR ADMISSION**

- 1. Name of candidate, <u>Father's Name, Mother's Name and Date of Birth</u> must be written as given in <u>School's/Board's Certificate</u>.
- 2. Qualifying Board of the candidate: List of recognized boards for secondary exams is provided in the prospectus. Candidate must check the validity